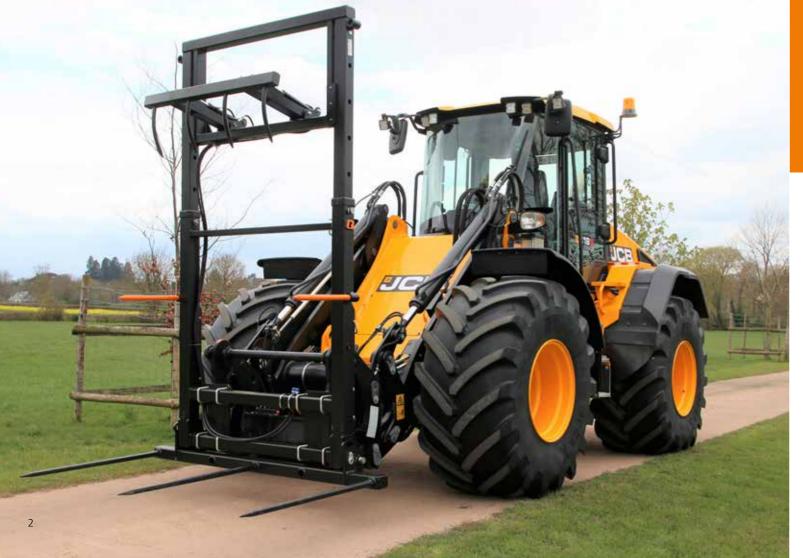

#### FOR TRUE PROFESSIONAL USERS PROVIDING HIGHEST BALE CARRYING CAPACITY

- The proffessionals choice with highest capacity.
- Available with many accessories to further increase your productivity.
- Perfect for Telehandlers and Wheel loaders.

| BALE FORK XL+ 200                                                                                                                                                                   | 200                                                                                                                               |
|-------------------------------------------------------------------------------------------------------------------------------------------------------------------------------------|-----------------------------------------------------------------------------------------------------------------------------------|
| Width, cm<br>Height, cm<br>Max. load capacity, kg<br>No. of tines, Konus 2<br>Weight*, kg                                                                                           | 200<br>175 – 295<br>2500<br>Up to 5<br>157                                                                                        |
| Available tine sets: Tine set 2 pieces: 82 cm / 124 cm Tine set 3 pieces: 82 cm / 124 cm Tine set 4 pieces: 82 cm / 124 cm Tine set 5 pieces: 82 cm / 124 cm * Weight without tines | Available accessories: Telescopic extensions Top beam Hydraulic control of foldable tines Supporting tines to main frame Top grab |