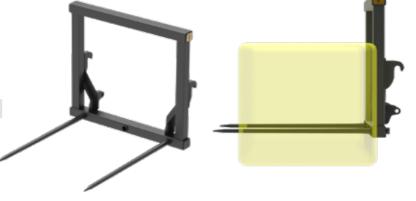

- 1. Transport, tines locked in parallel with back frame.
- 2. Free floating within slotted hole.
- 3. Parking, tines locked 90° towards back frame.

Top grab has large working angle increasing its use. Since Top grab tines are curved they secure the stack of bales also when coming from the back. Thanks to the integrated design it works perfect also inside the bale shed.

Top grab secures the stack of bales by pressing the upper bale downwards. This feature allows more safe and faster transport on the field to increase productivity. Top grab can be adjusted in height depending on requested bale stack height and can be used to both penetrate bale from above or from the back.