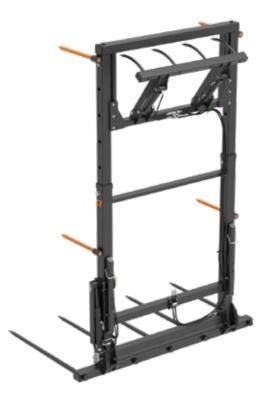

#### FOR TRUE PROFESSIONAL USERS PROVIDING HIGHEST BALE CARRYING CAPACITY

- The proffessionals choice with highest capacity.
- Available with many accessories to further increase your productivity.
- Perfect for Telehandlers and Wheel loaders.

| BALE FORK XL+ 200                                                                                                                                                                   | 200                                                                                                                               |
|-------------------------------------------------------------------------------------------------------------------------------------------------------------------------------------|-----------------------------------------------------------------------------------------------------------------------------------|
| Width, cm<br>Height, cm<br>Max. load capacity, kg<br>No. of tines, Konus 2<br>Weight*, kg                                                                                           | 200<br>175 – 295<br>2500<br>Up to 5<br>157                                                                                        |
| Available tine sets: Tine set 2 pieces: 82 cm / 124 cm Tine set 3 pieces: 82 cm / 124 cm Tine set 4 pieces: 82 cm / 124 cm Tine set 5 pieces: 82 cm / 124 cm * Weight without tines | Available accessories: Telescopic extensions Top beam Hydraulic control of foldable tines Supporting tines to main frame Top grab |