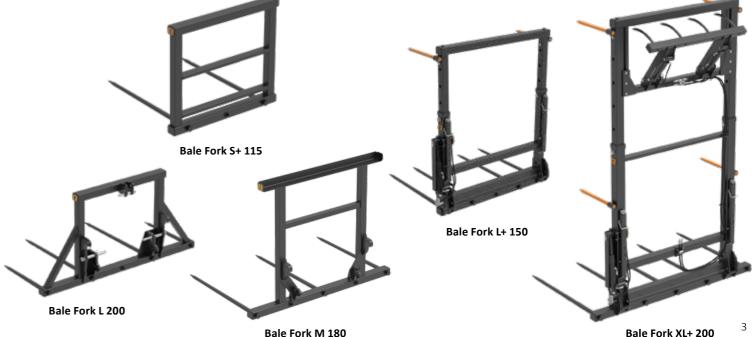

### Bale Fork S+ 115

### Bale Fork M 180

Bale Fork L 200

## Bale Fork L+ 150 (fixed tines)

### Bale Fork L+ 150 (folded tines)