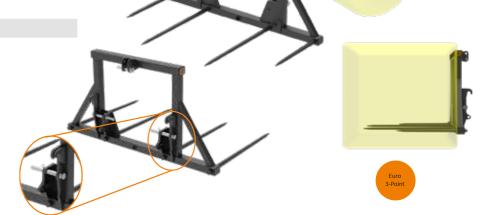

## Bale Fork L+ 150 (fixed tines)

#### BALE FORK FOR THE FARMER WITH HIGH DEMAND ON EFFICIENCY

- High capacity Bale fork with fixed tines.
- Available with accessories to further increase your productivity.
- Ideal for large front loaders, Telehandlers and Wheel loaders.

| BALE FORK L+ 150 (FIXED TINES)    | 150                    |
|-----------------------------------|------------------------|
| Width, cm                         | 152,5                  |
| Height, cm                        | 116,5 – 184            |
| Max. load capacity, kg            | 2000                   |
| No. of tines, Cone 2              | Up to 5                |
| Weight*, kg                       | 98,5                   |
| Available tine sets:              | Available accessories: |
| Tine set 2 pieces: 82 cm / 124 cm | Telescopic extensions  |
| Tine set 3 pieces: 82 cm / 124 cm | Top beam               |