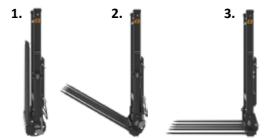

- 1. Transport, tines locked in parallel with back frame.
- 2. Free floating within slotted hole.
- 3. Parking, tines locked 90° towards back frame.

Top grab has large working angle increasing its use. Since Top grab tines are curved they secure the stack of bales also when coming from the back. Thanks to the integrated design it works perfect also inside the bale shed.