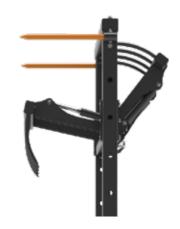

- 1. Transport, tines locked in parallel with back frame.
- 2. Free floating within slotted hole.
- 3. Parking, tines locked 90° towards back frame.

Top grab has large working angle increasing its use. Since Top grab tines are curved they secure the stack of bales also when coming from the back. Thanks to the integrated design it works perfect also inside the bale shed.

Top grab secures the stack of bales by pressing the upper bale downwards. This feature allows more safe and faster transport on the field to increase productivity. Top grab can be adjusted in height depending on requested bale stack height and can be used to both penetrate bale from above or from the back.