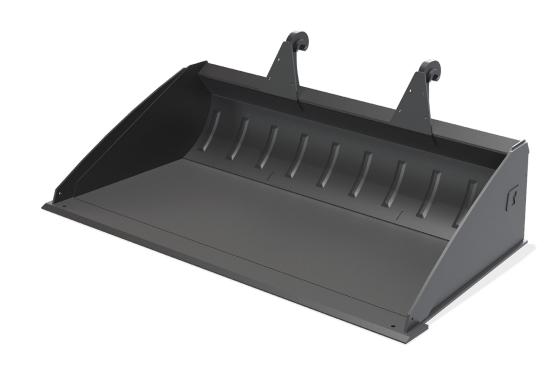

## **Grading Bucket XL**

WHEN GRADING AND LEVELLING, THIS IS THE PROFESSIONAL'S CHOICE

The Grading Bucket XL is a heavy duty bucket where the low back plate gives the operator full view of the tip of the bucket. This makes it easy to see what is going on and simplifies grading jobs. Grading buckets are an intermediary between a normal bucket and a blade so if you are improving a driveway, leveling a yard, or something similar, this is your new best friend. Fits a wheel loader as well as a front loader.