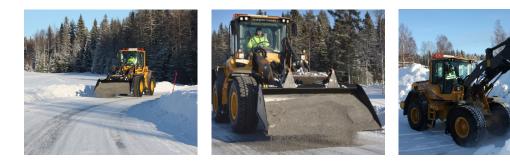

## **Grading Bucket XL**

WHEN GRADING AND LEVELLING, THIS IS THE PROFESSIONAL'S CHOICE

The Grading Bucket XL is a heavy duty bucket where the low back plate gives the operator full view of the tip of the bucket. This makes it easy to see what is going on and simplifies grading jobs. Grading buckets are an intermediary between a normal bucket and a blade so if you are improving a driveway, leveling a yard, or something similar, this is your new best friend. Fits a wheel loader as well as a front loader.